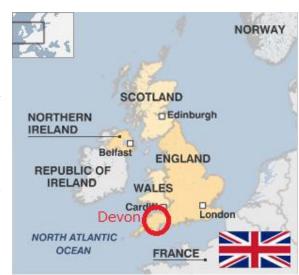

## Self-Introduction and My Golden Week Trip

Thank you for welcoming me to Showa Junior High School, I'm looking forward to teaching here this year. Let me tell you a little about myself.

My name is Ross O'Reilly and I came to Japan from the UK 13 years ago. The UK is an **island nation** in Europe made up of four countries; *England, Scotland, Wales* and *Northern Ireland*. I'm from *Devon* in the south of *England*. It is a mostly **countryside** area like Okayama.